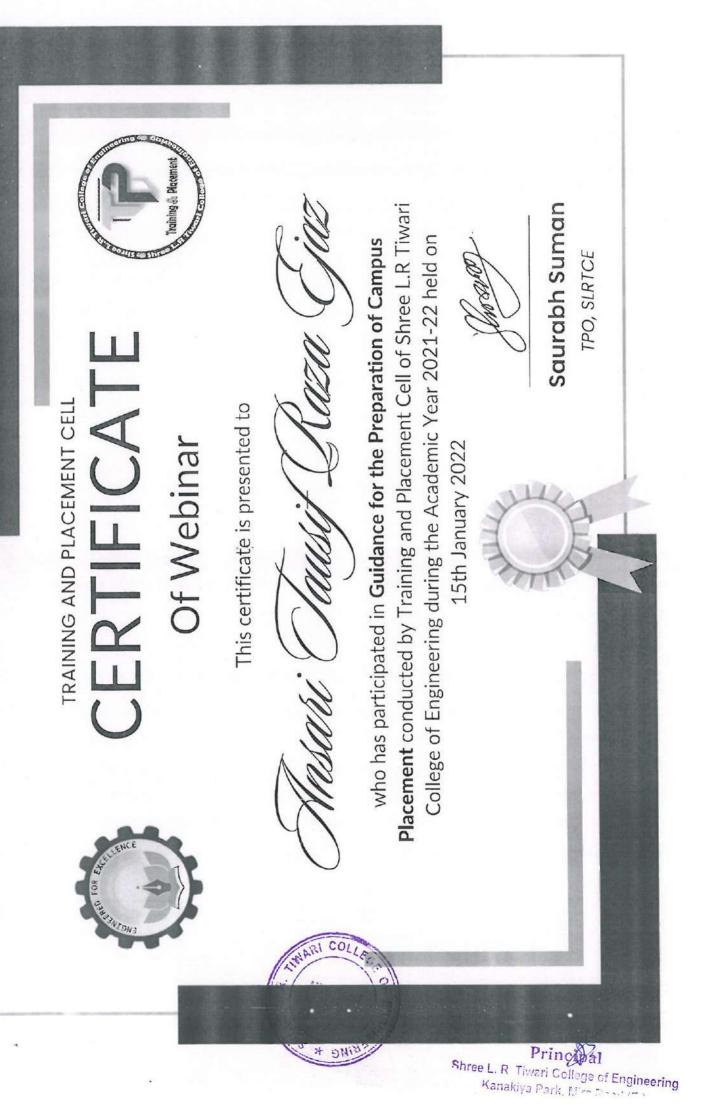

COLLEG

TPO, SLRTCE

Saurabh Suman

(mand)

Ploceme Placement conducted by Training and Placement Cell of Shree L.R Tiwari Saurabh Suman College of Engineering during the Academic Year 2021-22 held on who has participated in Guidance for the Preparation of Campus TPO, SLRTCE CERTIFICATE TRAINING AND PLACEMENT CELL This certificate is presented to Of Webinar 15th January 2022 COLLE gineering

gineering

ARI

7 511

CERTIFICATE TRAINING AND PLACEMENT CELL

Placement conducted by Training and Placement Cell of Shree L.R Tiwari College of Engineering during the Academic Year 2021-22 held on who has participated in Guidance for the Preparation of Campus